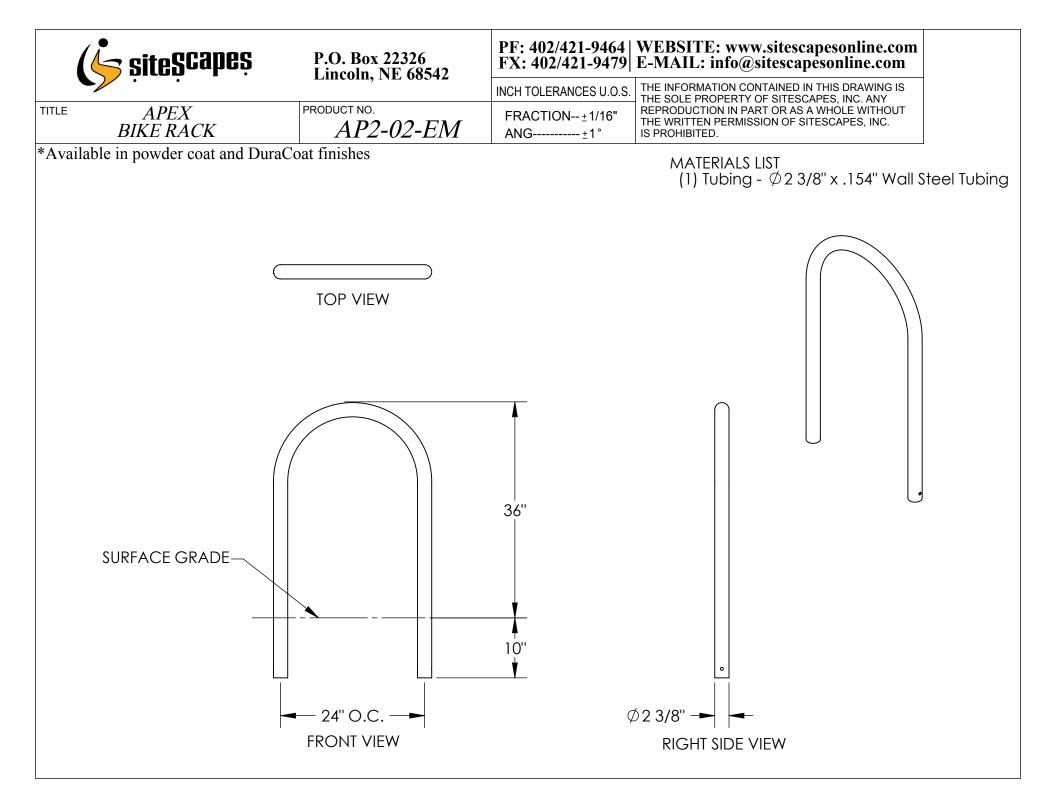

| siteȘcapeș |                   | P.O. Box 22326<br>Lincoln, NE 68542 | PF: 402/421-9464   WEBSITE: www.sitescapesonline.com<br>FX: 402/421-9479   E-MAIL: info@sitescapesonline.com |                                                                                                            |
|------------|-------------------|-------------------------------------|--------------------------------------------------------------------------------------------------------------|------------------------------------------------------------------------------------------------------------|
|            |                   |                                     | INCH TOLERANCES U.O.S.                                                                                       | THE INFORMATION CONTAINED IN THIS DRAWING IS<br>THE SOLE PROPERTY OF SITESCAPES, INC. ANY                  |
| TITLE      | APEX<br>BIKE RACK | PRODUCT NO.<br>AP2-02-EM            | FRACTION±1/16"<br>ANG±1°                                                                                     | REPRODUCTION IN PART OR AS A WHOLE WITHOUT<br>THE WRITTEN PERMISSION OF SITESCAPES, INC.<br>IS PROHIBITED. |

\*Available in powder coat and DuraCoat finishes